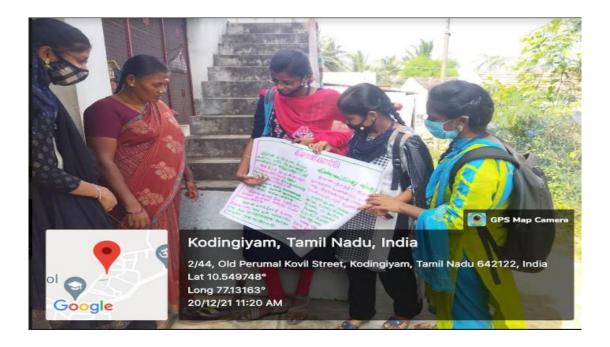

BASHINI.G           |
| 37 | 19BA8783 | SUBHA SHREE P         |
| 38 | 19BA8784 | SUBHASHINI.B          |
| 39 | 19BA8785 | SUVETHA. M            |
| 40 | 19BA8787 | SWETHA. R             |
| 41 | 19BA8788 | TAMILSELVI.S          |
| 42 | 19BA8789 | THENMOZHI. R          |
| 43 | 19BA8790 | VARSHINI S            |
| 44 | 19BA8791 | VEDHA VARSHINI. R. S. |
| 45 | 19BA8792 | VIVEKA YAZHINI S      |
| 46 | 19BA8793 | YAZHINI B             |

M. Det Head of the department



PRINCIPAL
PRINCIPAL
SRIGVG VISALAKSHI COLLEGE
FOR WOMEN LAUTONOMOUS)
VENKATESA MILLS POST,
UDUMALPET - 642 128

# Sri G.V.G. Visalakshi College for Women (Autonomous) Affiliated to Bharathiar University, Coimbatore DBT Star College with Star Status An ISO 9001:2015 Certified Institution Udumalpet- 642128

#### **Photos**