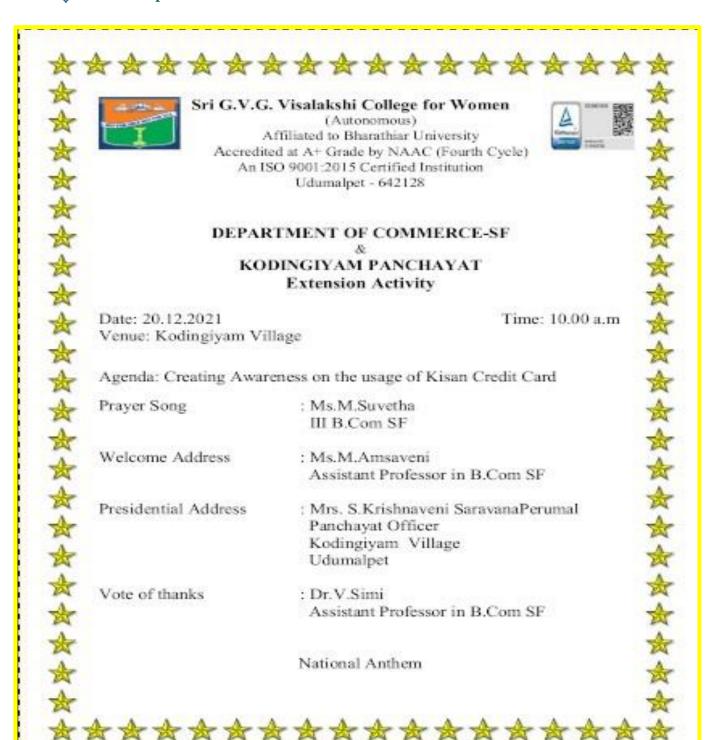

ension activity is planned for the final year students on 20.12.2021 at Kodingiyam Village. All the final year students are hereby informed to report to the department at 09.00 am.

Signature of the HOD



Raywoon N Signature of the Principal PRINCIPAL SRIGVG VISALAKSHI COLLEGE FOR WOMEN (AUTONOMOUS) VENKATESA MILLS POST, HOUMALPET - 642 128

## AT THE REPORT OF THE PARTY OF T

#### Sri G.V.G. Visalakshi College for Women (Autonomous)

Affiliated to Bharathiar University, Coimbatore DBT Star College with Star Status An ISO 9001:2015 Certified Institution Udumalpet- 642128

#### Invitation





#### Sri G.V.G. Visalakshi College for Women (Autonomous)

Affiliated to Bharathiar University, Coimbatore DBT Star College with Star Status An ISO 9001:2015 Certified Institution Udumalpet- 642128



### Sri G.V.G. Visalakshi College for Women (Autonomous) Affiliated to Bharathiar University, Coimbatore



Affiliated to Bharathiar University, Coimbatore DBT Star College with Star Status An ISO 9001:2015 Certified Institution

Udumalpet- 642128

#### List of Beneficiaries

#### Department of Commerce - SF III B.Com SF Name list Extension Activities 20-12-2021

| s.NO | NAME              | DOB & AGE  | MOBILE NUMBER | ADDRESS